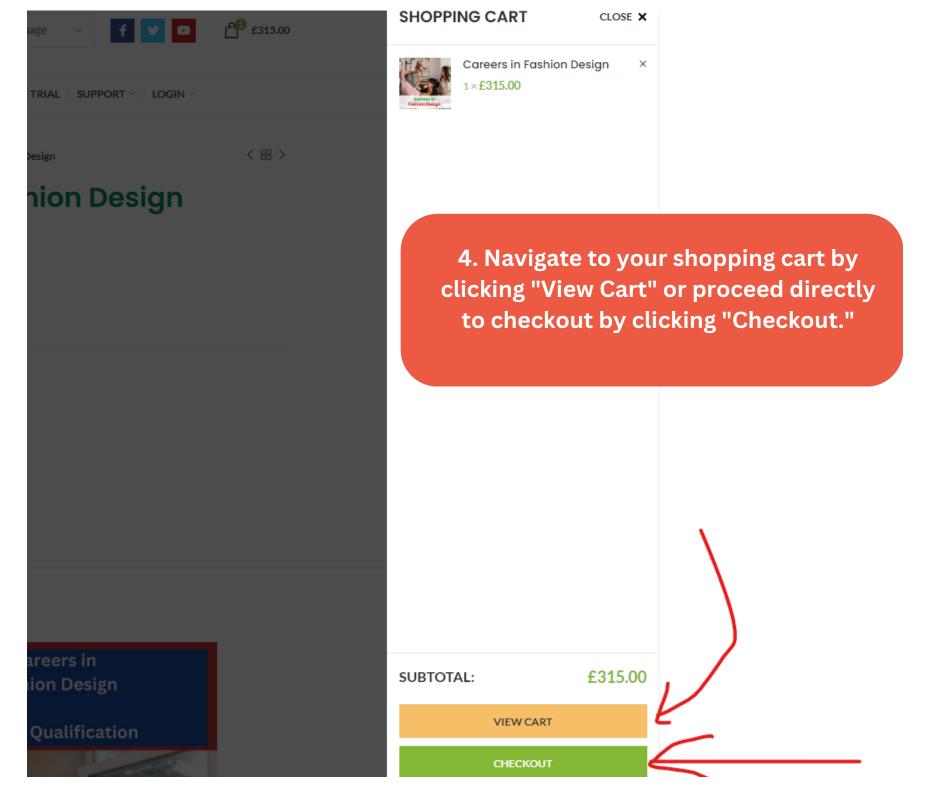

# 3. If you find the course features and learning outcomes suitable and wish to purchase it, click "ADD TO CART."

5. Complete the required information, ensuring you provide a correct and active email ID. Add your card details and tick the box to agree to the terms and conditions (you can read them beforehand).