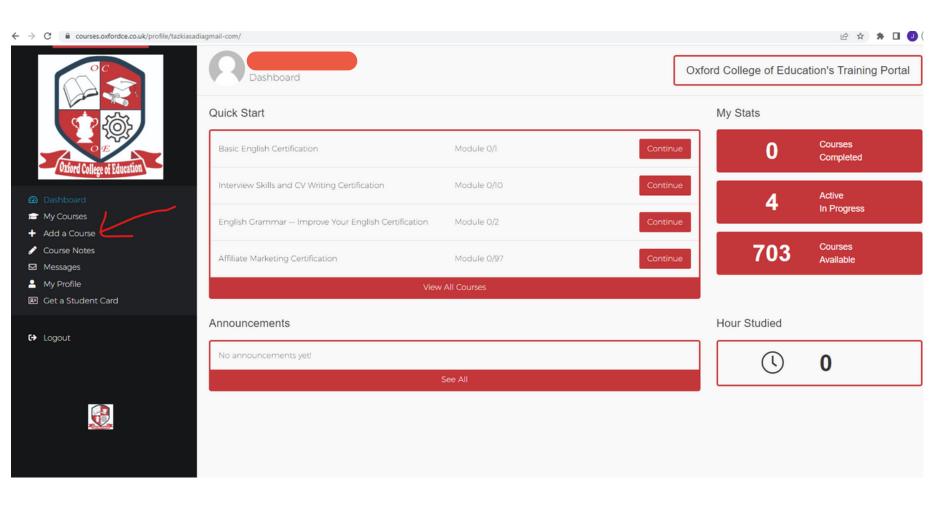

## THE CARE CERTIFICATE

CERTIFICATE ID: F2ZMQRIR

EXPIRATION DATE: 2024-07-17

17th July 2023

Date

S Harford Head Tutor 13 .If you wish to purchase more courses, simply click "Add Course," and it will redirect you to the main website, where you can explore and buy additional courses.