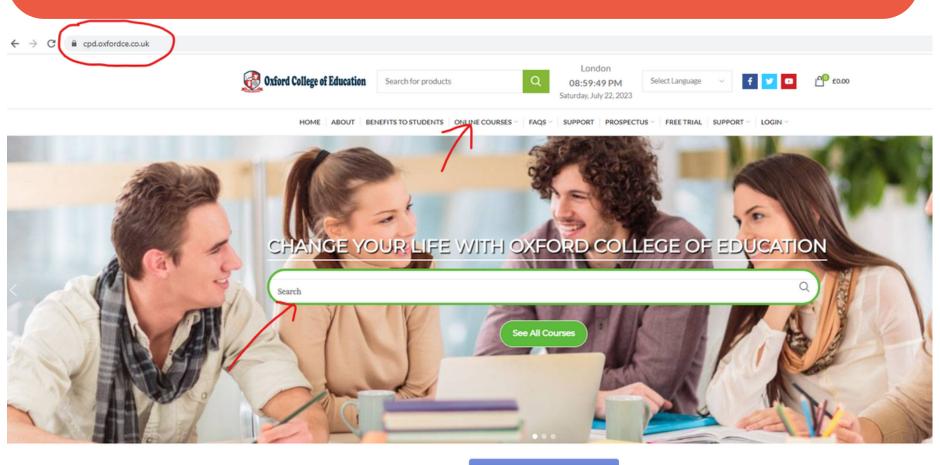

### **CPD Course User Guide**

1.Type the name of your course in the search bar or click the "Online Courses" button and select your desired course from the list.

IGCSE AND A LEVEL EXAM TIME TABLE

Execellent
Current TrustScore

# 2.Click on the title of the course to learn more details about it.

@ cpd.oxfordce.co.uk