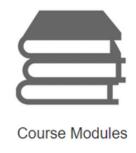

#### Course Details

- ☐ tazkiasadia@gmail.com's Home Page
- Continue the Course
- ☐ My Course Progress
- User Notes
- Course Modules
- Assistance
- Download Certificate
- Edit My Profile
- Revisit Modules
- Log out

11. You have the flexibility to start and stop the course at any time. Your progress will be saved, and you can resume from where you left off. The dashboard will show how many modules you have completed.