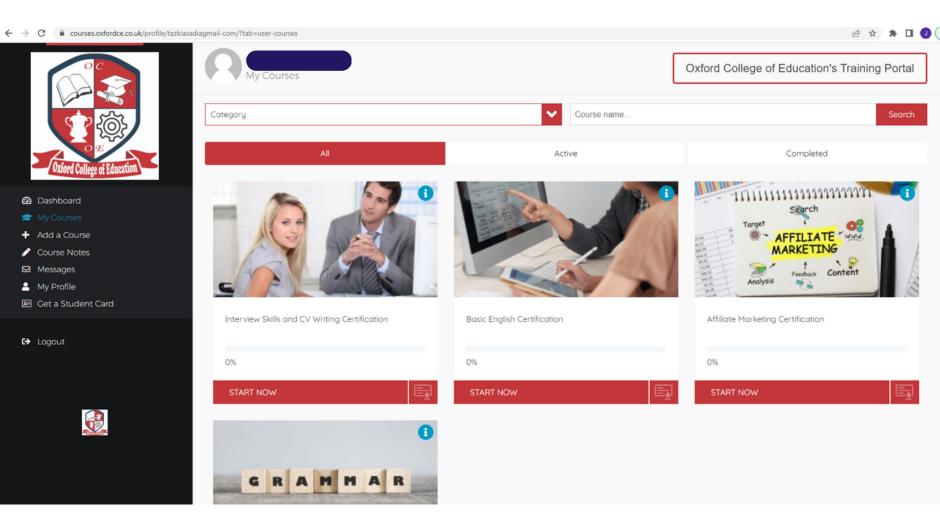

## Interview Skills and CV Writing Certification

#### Course Details

- ☐ tazkiasadia@gmail.com's Home Page
- Continue the Course
- ☐ My Course Progress
- User Notes
- Course Modules
- Assistance
- Download Certificate
- Edit My Profile
- Revisit Modules
- Log out