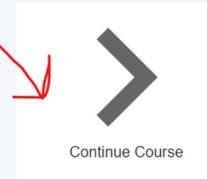

IGCSE AND A LEVEL EXAM TIME TABLE

9.Once you are logged in to your dashboard, click "Continue Course." If you have purchased multiple courses, all of them will be visible on your dashboard, and you can start any of them first.