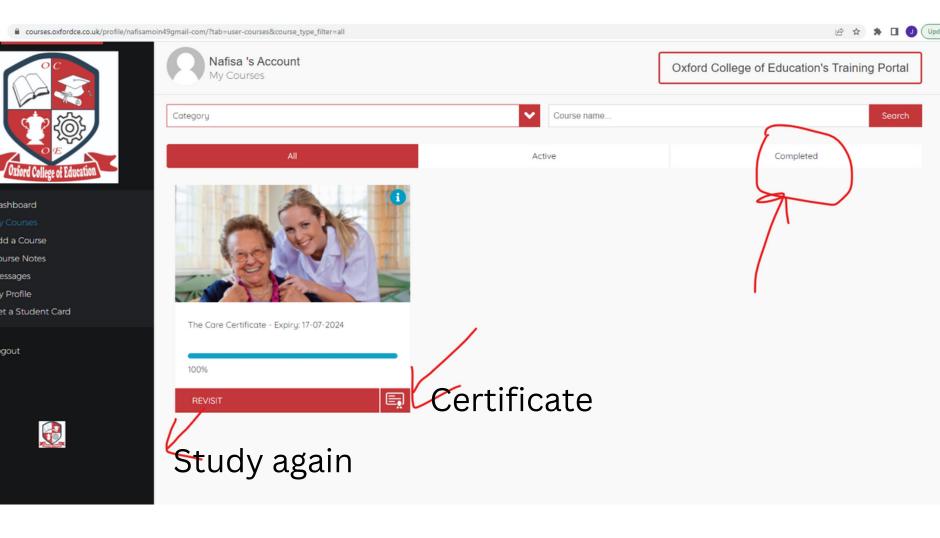

## Interview Skills and CV Writing Certification

12. Upon completing a course, on your dashboard, you will see options for "Complete," "Revisit," and "Certificate Download." Click "Certificate Download" to obtain your certificate in PDF format.

# CERTIFICATE

**OF ACHIEVEMENT** 

Has completed the

## THE CARE CERTIFICATE

CERTIFICATE ID: F2ZMQRIR

EXPIRATION DATE: 2024-07-17

17th July 2023

Date

S Harford Head Tutor 13 .If you wish to purchase more courses, simply click "Add Course," and it will redirect you to the main website, where you can explore and buy additional courses.