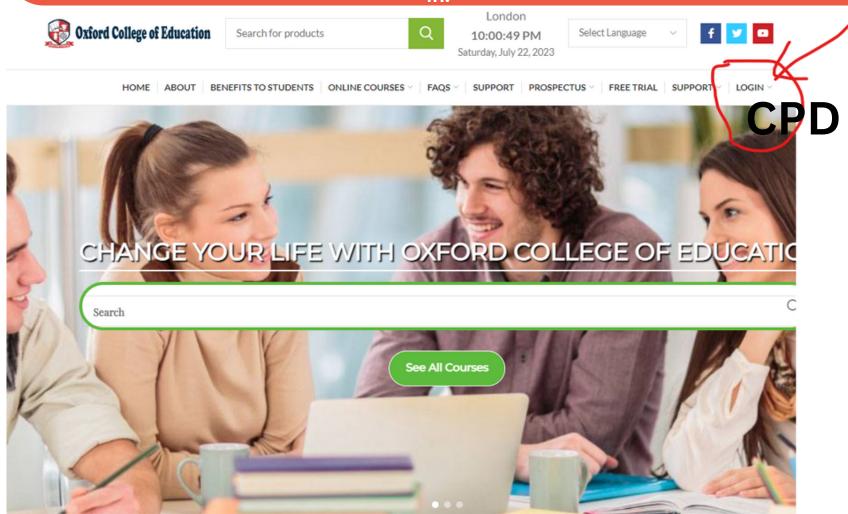

# 7. If you don't see the emails in your inbox, check your Spam or Junk folder. Initially, they might end up there, but subsequent emails should go directly to your inbox.

8.To access your course, click the login link provided in the email. Alternatively, you can log in directly on the website by visiting cpd.oxfordce.co.uk. Click "LOGIN" and select "CPD," which will open a new page. Use your email ID as the username and the automatically generated password. You can change your password after logging in.