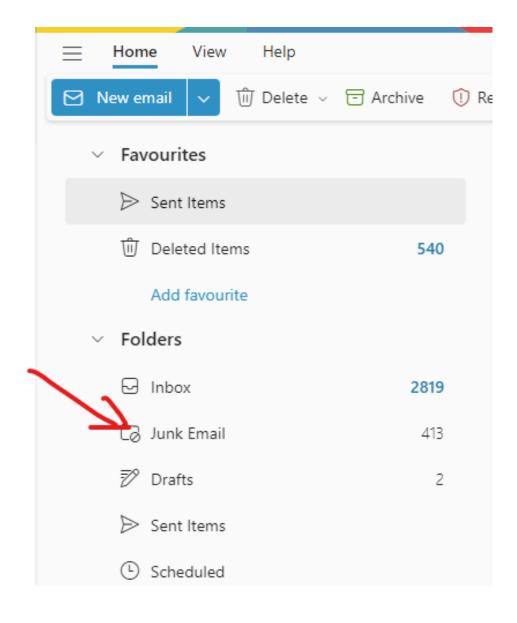

# 7. If you don't see the emails in your inbox, check your Spam or Junk folder. Initially, they might end up there, but subsequent emails should go directly to your inbox.

8.To access your course, click the login link provided in the email. Alternatively, you can log in directly on the website by visiting cpd.oxfordce.co.uk. Click "LOGIN" and select "CPD," which will open a new page. Use your email ID as the username and the automatically generated password. You can change your password after logging in.