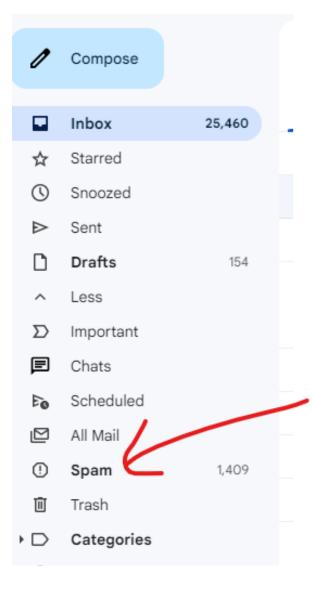

# 7. If you don't see the emails in your inbox, check your Spam or Junk folder. Initially, they might end up there, but subsequent emails should go directly to your inbox.

8.To access your course, click the login link provided in the email. Alternatively, you can log in directly on the website by visiting cpd.oxfordce.co.uk. Click "LOGIN" and select "CPD," which will open a new page. Use your email ID as the username and the automatically generated password. You can change your password after logging in.