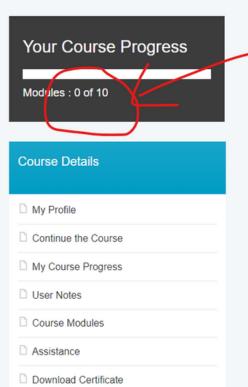

11. You have the flexibility to start and stop the course at any time. Your progress will be saved, and you can resume from where you left off. The dashboard will show how many modules you have completed.